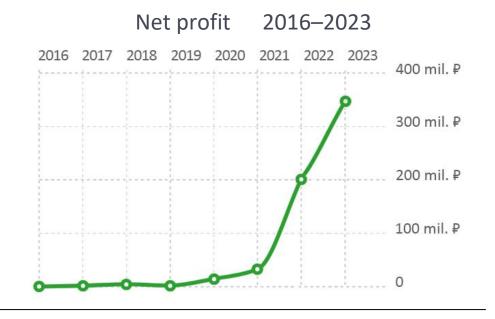

### FINANCIAL PERFORMANCE

Number of staff

| Financial indicators |                     | 2023          |
|----------------------|---------------------|---------------|
| Revenue              | <b>11,75</b> bil. ₽ | <b>▲</b> 106% |
| Net profit           | <b>348</b> mil. ₽   | <b>▲</b> 72%  |
| Assets               | <b>5,9</b> bil. ₽   | <b>40%</b>    |
| Capital and reserves | <b>657,7</b> mil. ₽ | <b>114%</b>   |