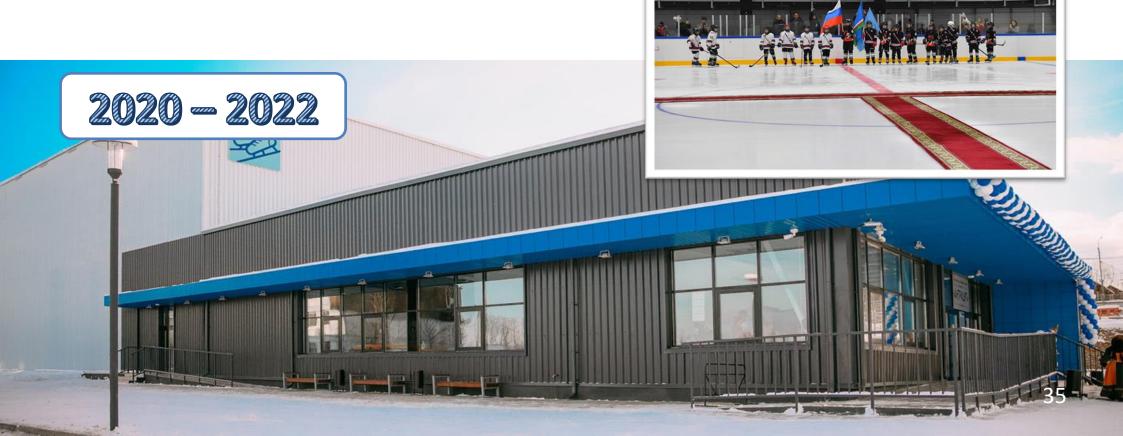

#### **ENGINEERING INFRASTRUCTURE**

Physical and health complex with an ice rink

**Customer: LLC «MRGT»** 

**Sector:** Sport

**Location:** Russia, Leningrad region, Leninskoye

**Area:** 15 000 m<sup>2</sup>

Conducting of installation of internal engineering systems as well as a complex of finishing works.