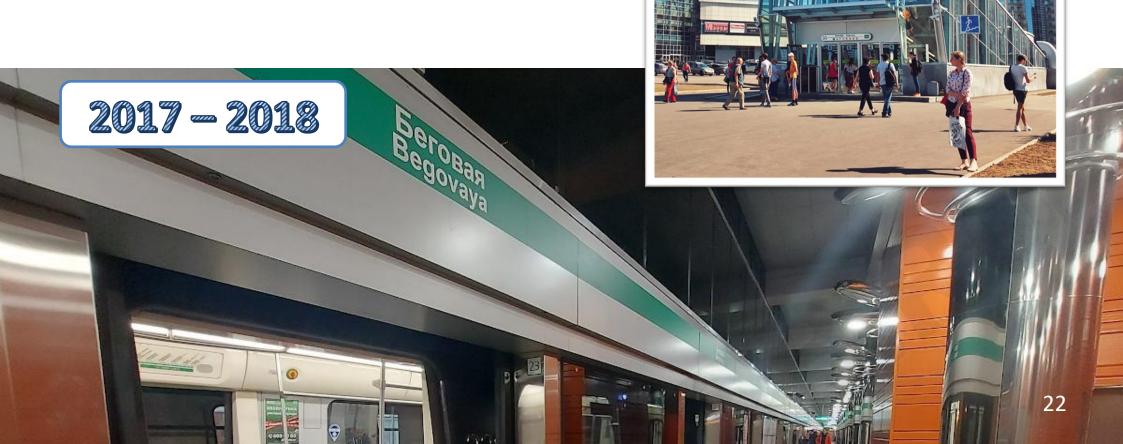

#### **ENGINEERING INFRASTRUCTURE**

Metro station «Begovaya»

**Customer:** LLC «SMU № 13 Metrostroy»

**Sector:** Transport

Location: Russia, Saint-Petersburg

Lightning and electricity supply systems installation and commissioning the station complex.