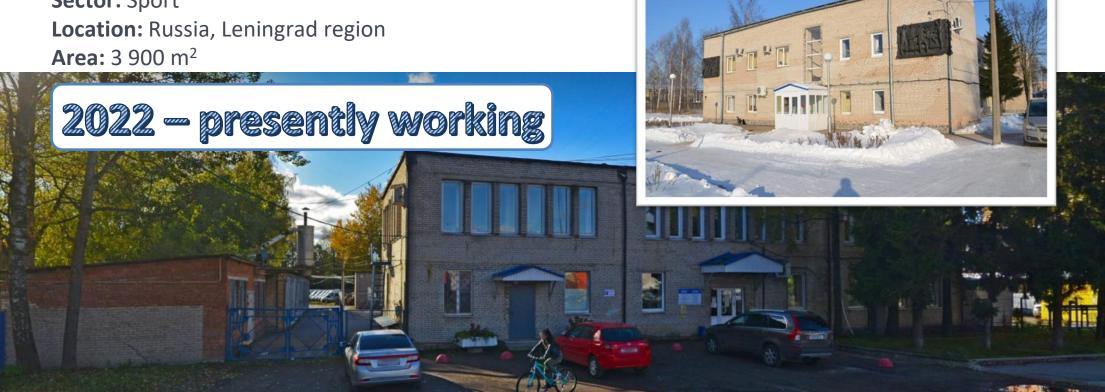

#### **GENERAL CONTRACTING**

The base of the supporting fleet of the Ust-Luga commercial sea port

**Customer:** FSUE «Rosmorport» **Sector:** Transport and shipping

Location: Russia, Leningrad region

**Square:** 11 hectares

The general contract for the construction of the base of the supporting fleet for parking and servicing ships of the port fleet, collecting and neutralizing waste from ships, as well as monitoring and eliminating oil spills.