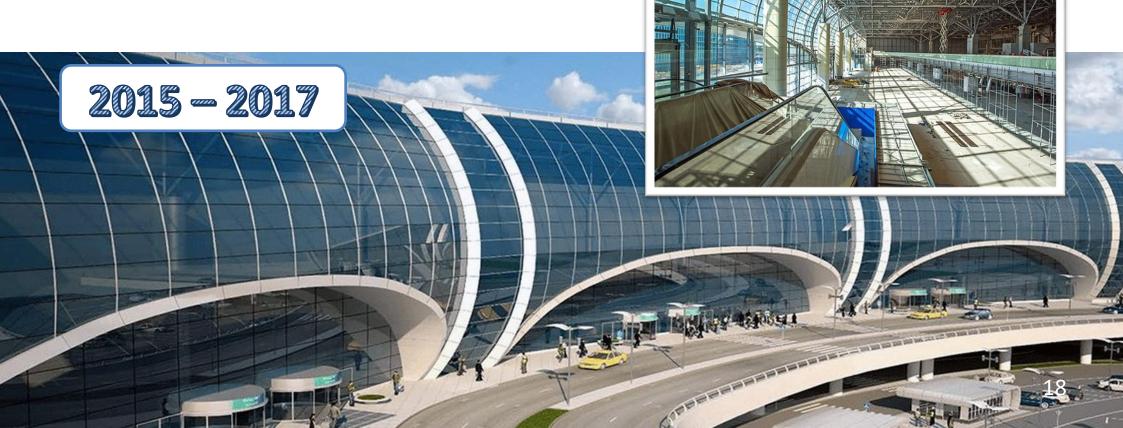

#### **ENGINEERING INFRASTRUCTURE**

«Domodedovo» Terminal-2

**Customer:** International airport «Domodedovo»

**Sector:** Transport and aviation

**Location:** Russia, Moscow

**Area:** over 230 000 m<sup>2</sup>

Project documentation development for the 2<sup>nd</sup> terminal in Moscow International airport Domodedovo. The project was developed using BIM design technologies.