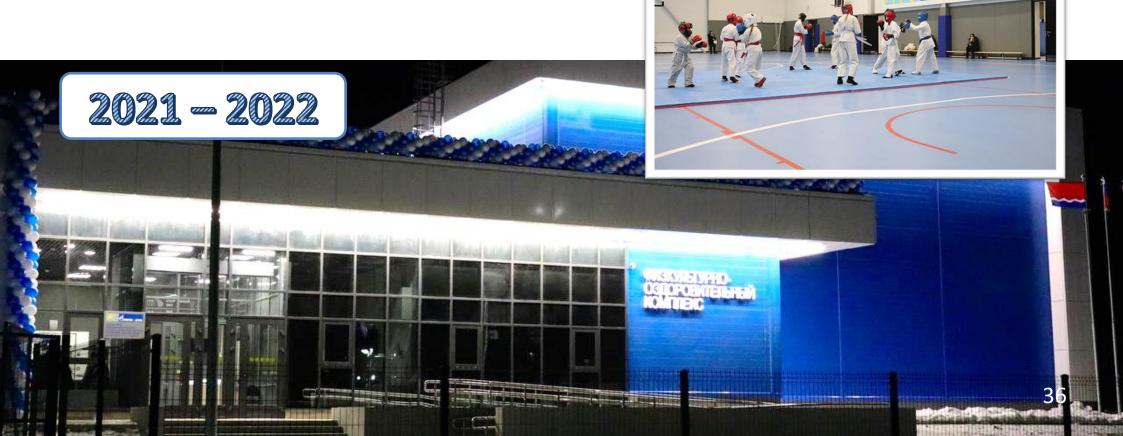

#### **ENGINEERING INFRASTRUCTURE**

**Multifunctional sports and recreation complex** 

**Customer: LLC «MRGT»** 

**Sector:** Sport

**Location:** Russia, Novgorod region, Valday

**Area:** 20 000 m<sup>2</sup>

Works conducting on heating and heat supply systems, water supply and sewerage, ventilation and air conditioning, water and gas fire extinguishing.