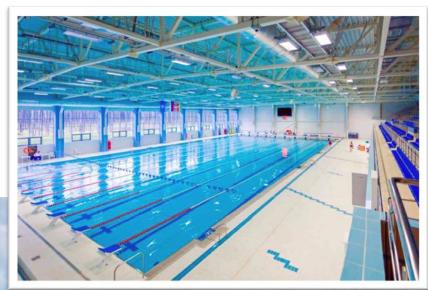

#### **GENERAL CONTRACTING**

Sports and recreation complex with a swimming pool

**Customer:** LLC «MRGT»

**Sector:** Sport

Location: Russia, Jewish AR, Obluchjye

**Area:** 3020 m<sup>2</sup>

The general contract for the construction of a sports and recreation complex with a swimming pool.