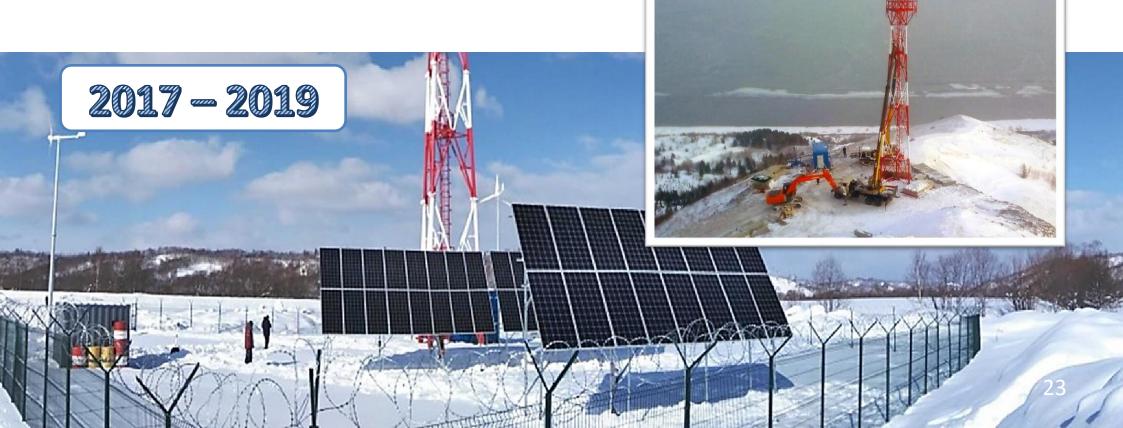

#### **ENGINEERING INFRASTRUCTURE**

**Sakhalin Regional Informatization Center** 

**Customer:** Government of the Sakhalin region

**Sector:** Communication and informatization

Location: Russia, Sakhalin Island

Design and working documentation development on sections: architecture, reinforced concrete and metal structures, external and internal power supply, light reflection and lightning protection, heating, ventilation and air conditioning, fiber-optic communication lines, security and fire alarms.