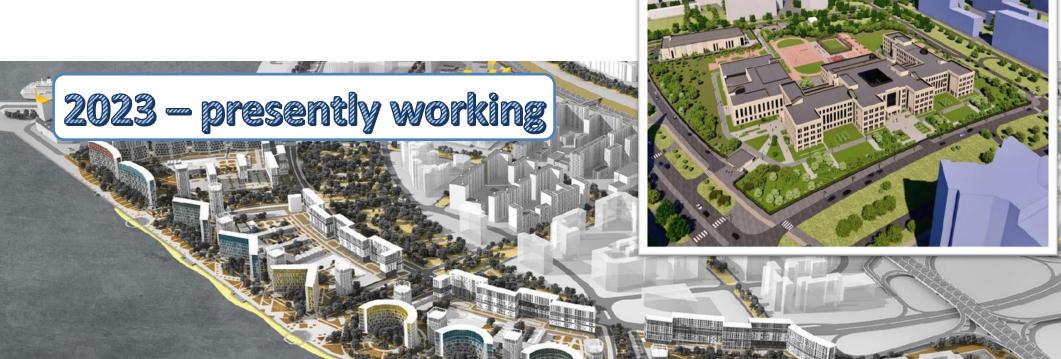

#### **ENGINEERING INFRASTRUCTURE**

Secondary school with 1,650 places

**Customer:** LLC «Gazprom SID»

**Sector:** Education

**Location:** Russia, Saint-Petersburg

**Area:** 60 650 m<sup>2</sup>

Execution of a complex of finishing works and works on installation and commissioning of engineering systems (water supply and sewerage, heating and ventilation, power supply, automatic fire protection, communication systems).