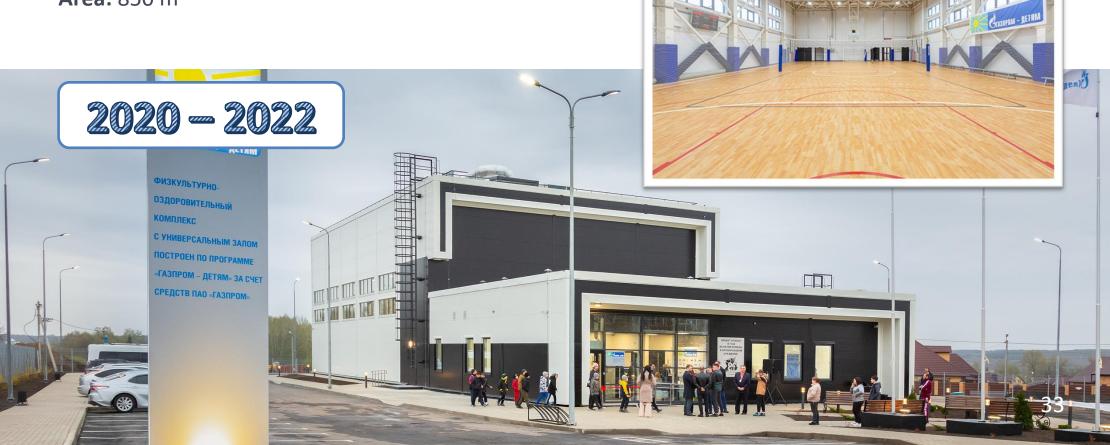

#### **GENERAL CONTRACTING**

Sports and recreation complex with a universal hall

**Customer: LLC «MRGT»** 

**Sector:** Sport

Location: Russia, Belgorod region, Tomarovka vill.

**Area:** 850 m<sup>2</sup>

The general contract for the construction of a sports and recreation center with a multipurpose hall.