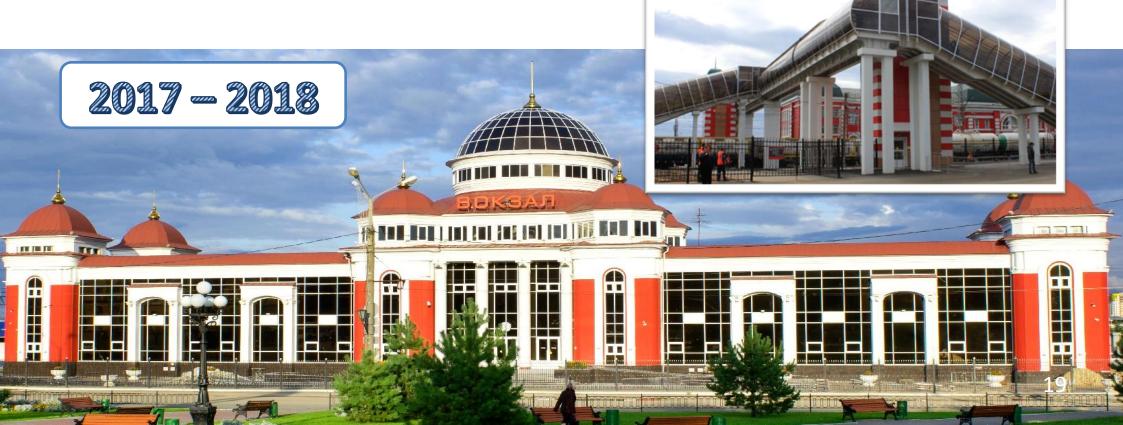

#### **ENGINEERING INFRASTRUCTURE**

Railway stations «Ruzaevka» and «Saransk»

**Customer:** JSC «Russian Railways»

**Sector:** Transport

Location: Russia, Mordovia republic, Saransk and

Ruzaevka

Project documentation development and implementation of the constructing and assembly works on internal engineering systems of the railway stations.