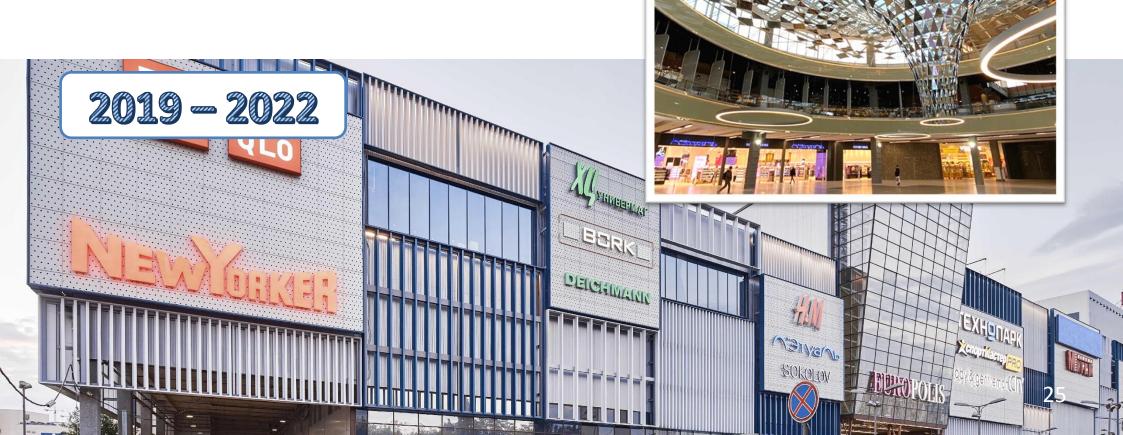

#### **ENGINEERING INFRASTRUCTURE**

**Shopping mall «EUROPOLIS»** 

**Customer:** FORGROUP MANAGEMENT LIMITED

**Sector:** Construction

**Location:** Russia, Moscow

**Area:** 230 000 m<sup>2</sup>

Reconstruction of the building engineering infrastructure. Conducting of the works without mall's activities stoppages while keeping visiting access.