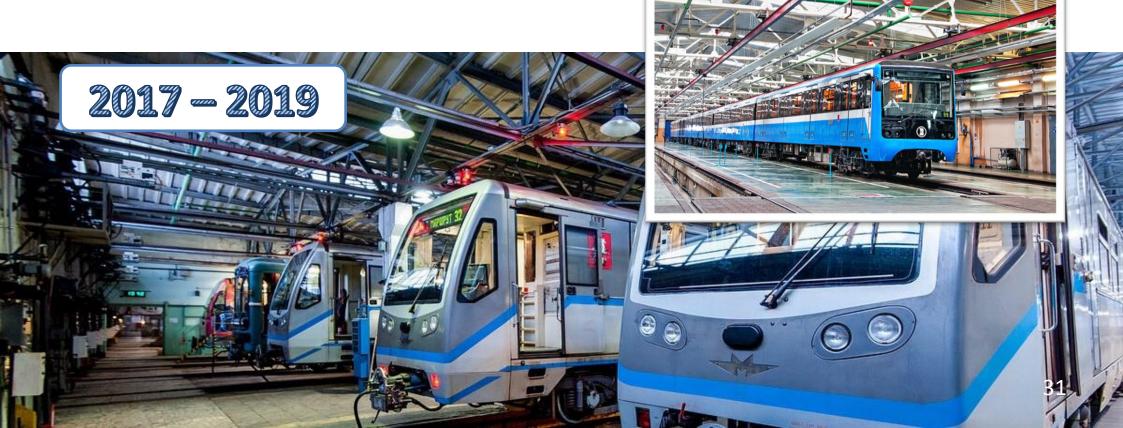

#### **AUTOMATION OF PRODUCTION**

Automated control system «Metro» for the electric depot «Varshavskoye» and «Vykhino» of the Moscow Metro

**Customer:** LLC «K-group Moscow»

**Sector:** Transport

**Location:** Russia, Moscow

On the basis of «1C» family software products, a project has been implemented to automate and improve the efficiency of managing the processes of operational and economic activity of the electric depot of the Moscow Metro.