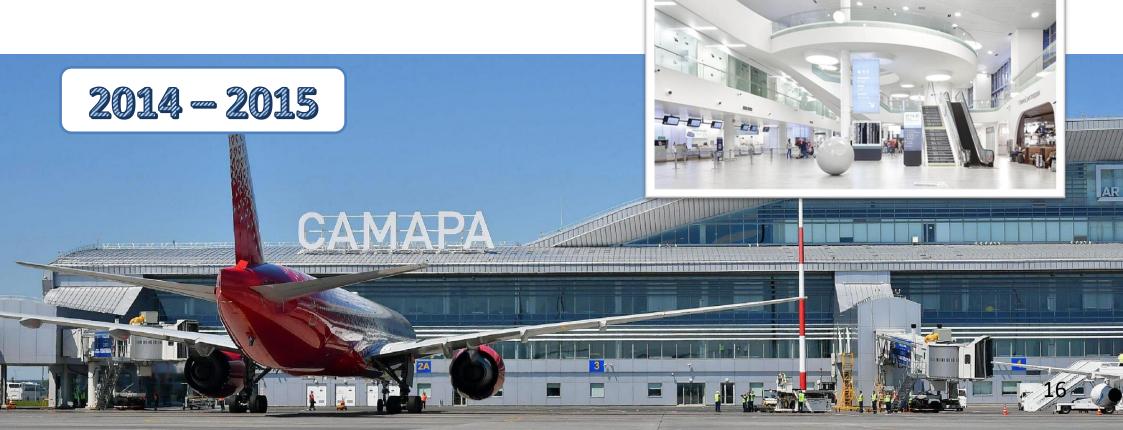

#### **ENGINEERING INFRASTRUCTURE**

Airport «Kurumoch»

**Customer:** JSC «Airports of the regions»

**Sector:** Transport and aviation

Location: Russia, Samara

**Area:** over 42 000 m<sup>2</sup>

A full cycle of work on the design, supply of equipment, installation and commissioning of fire safety systems and guaranteed power supply of the Kurumoch airport terminal.