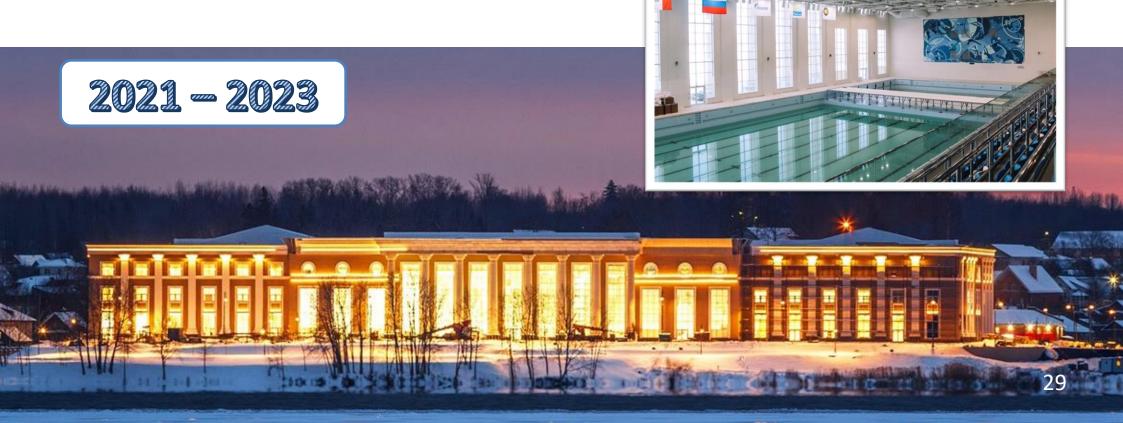

#### **GENERAL CONTRACTING**

Sports and recreation complex with a swimming pool

**Customer:** LLC «MRGT»

**Sector:** Sport

Location: Russia, Jewish AR, Obluchjye

**Area:** 3020 m<sup>2</sup>

The general contract for the construction of a sports and recreation complex with a swimming pool.