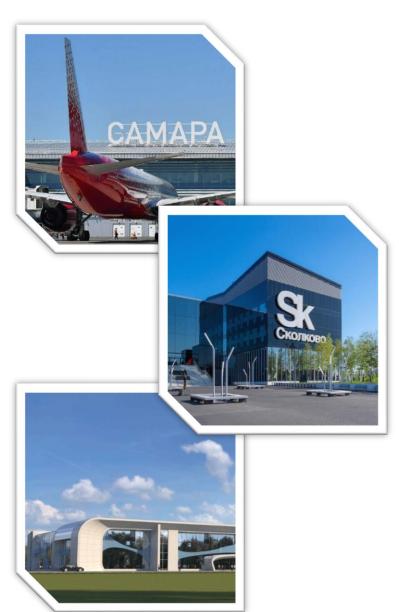

#### **ENGINEERING INFRASTRUCTURE**

Airport «Kurumoch»

**Customer:** JSC «Airports of the regions»

**Sector:** Transport and aviation

Location: Russia, Samara

**Area:** over 42 000 m<sup>2</sup>

A full cycle of work on the design, supply of equipment, installation and commissioning of fire safety systems and guaranteed power supply of the Kurumoch airport terminal.

#### **ENGINEERING INFRASTRUCTURE**

Technopark «Skolkovo»

Customer: LLC «JDDC SKOLKOVO»

Sector: Science and technology

**Location:** Russia, Moscow

**Area:** over 120 000 m<sup>2</sup>

Project documentation development, equipment supply, installation and commissioning under internal and in-site utility networks.

#### **ENGINEERING INFRASTRUCTURE**

«Domodedovo» Terminal-2

**Customer:** International airport «Domodedovo»

**Sector:** Transport and aviation

**Location:** Russia, Moscow

**Area:** over 230 000 m<sup>2</sup>

Project documentation development for the 2<sup>nd</sup> terminal in Moscow International airport Domodedovo. The project was developed using BIM design technologies.