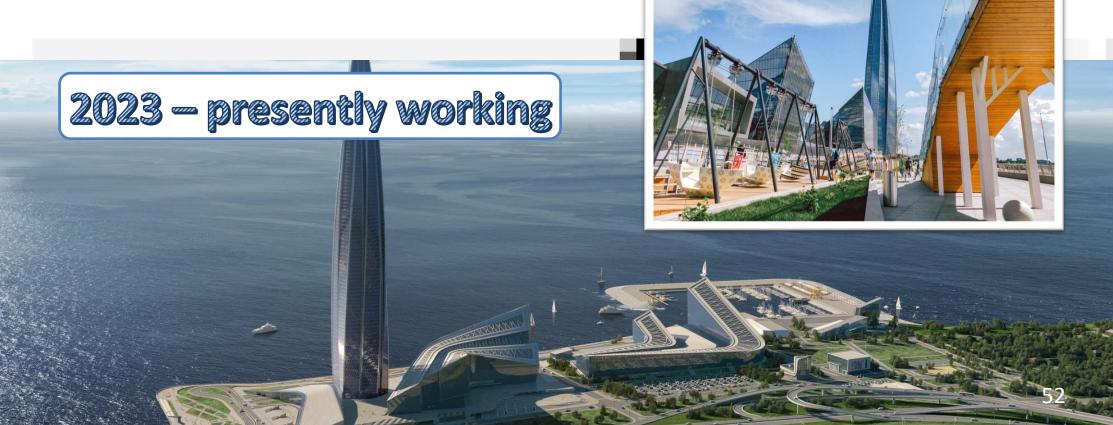

#### **ENGINEERING INFRASTRUCTURE**

Multifunctional center «Lakhta Center»

**Customer:** LLC «Gazprom SID» **Sector:** Commercial real estate

Location: Russia, Saint-Petersburg

**Area:** 11 000 m<sup>2</sup>

Preparation and arrangement of office premises for the placement of Gazprom divisions at MFC «Lakhta Center» in St. Petersburg, installation and commissioning of engineering systems.