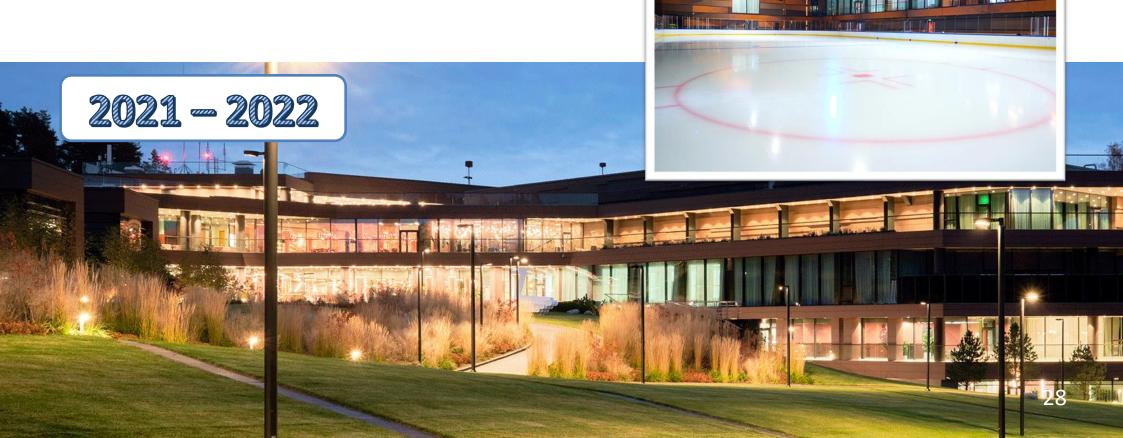

#### **ENGINEERING INFRASTRUCTURE**

Physical and health complex with an ice rink

**Customer: LLC «MRGT»** 

**Sector:** Sport

**Location:** Russia, Leningrad region, Leninskoye

**Area:** 15 000 m<sup>2</sup>

Conducting of installation of internal engineering systems as well as a complex of finishing works.