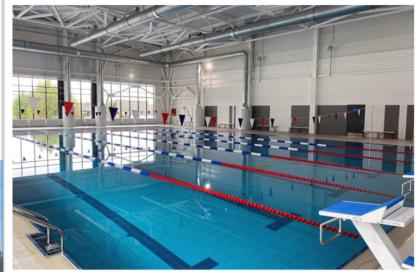

#### **GENERAL CONTRACTING**

Sports and recreation complex with a swimming pool

**Customer:** LLC «MRGT»

**Sector:** Sport

Location: Russia, Jewish AR, Obluchjye

**Area:** 3020 m<sup>2</sup>

The general contract for the construction of a sports and recreation complex with a swimming pool.