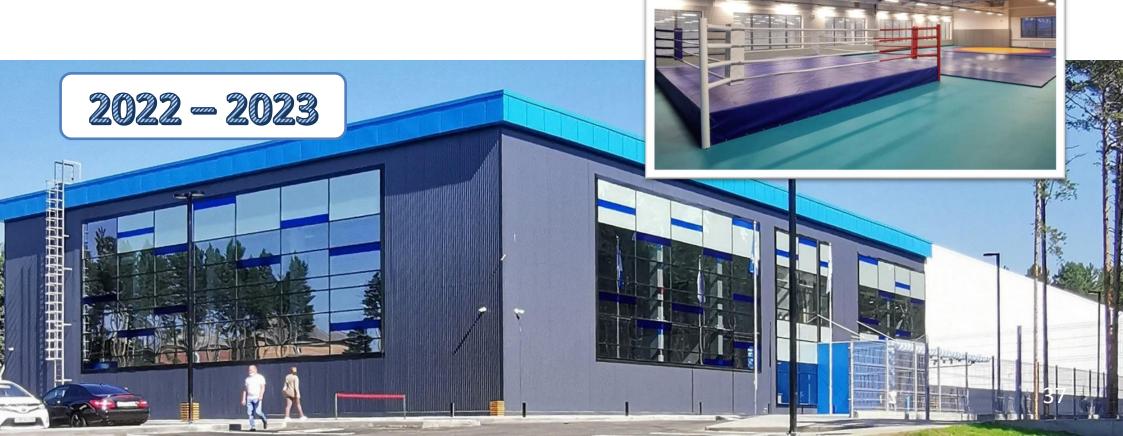

#### **ENGINEERING INFRASTRUCTURE**

**Sport complex «Martial arts Academy»** 

**Customer:** LLC «MRGT»

**Sector:** Sport

**Location:** Russia, Krasnodar region, Sochi

**Area:** 36 500 m<sup>2</sup>

A set of works on supply, installation and commissioning of ventilation, refrigeration and air conditioning systems, communication systems, data transmission systems, integrated automation and dispatching systems.