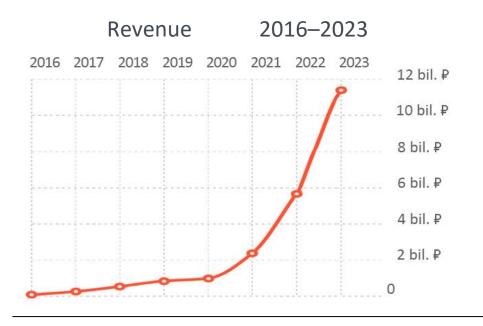

### FINANCIAL PERFORMANCE

Number of staff

| Financial indicators |                     | 2023          |
|----------------------|---------------------|---------------|
| Revenue              | <b>11,75</b> bil. ₽ | <b>▲</b> 106% |
| Net profit           | <b>348</b> mil. ₽   | <b>▲</b> 72%  |
| Assets               | <b>5,9</b> bil. ₽   | <b>40%</b>    |
| Capital and reserves | <b>657,7</b> mil. ₽ | <b>114%</b>   |