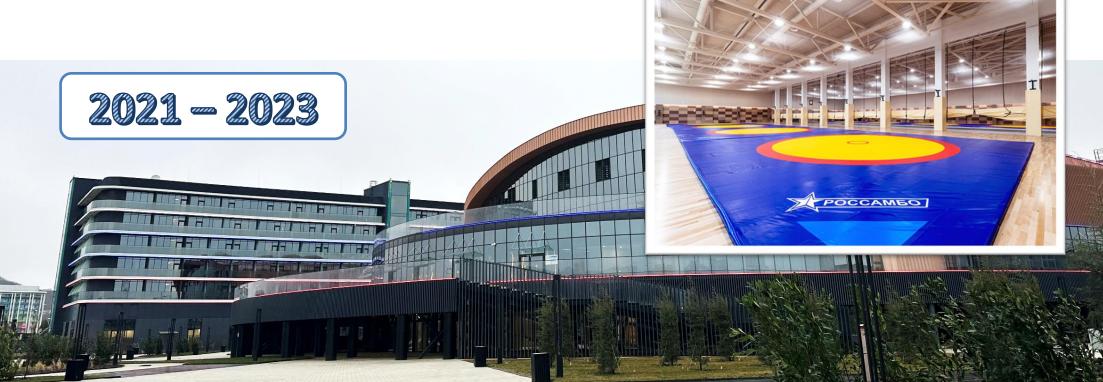

#### **GENERAL CONTRACTING**

Sports and recreation complex with an ice arena

**Customer:** LLC «MRGT»

**Sector:** Sport

Location: Russia, Sakha Republic (Yakutiya), Aldan

Area: over 4 000 m<sup>2</sup>

The general contract for the construction of a sports and recreation complex with an ice arena.

#### **GENERAL CONTRACTING**

Sports and recreation complex with an ice arena

**Customer: LLC «MRGT»** 

**Sector:** Sport

Location: Russia, Sakha Republic (Yakutiya), Chulman

Area: over 4 000 m<sup>2</sup>

The general contract for the construction of a sports and recreation complex with an ice arena.