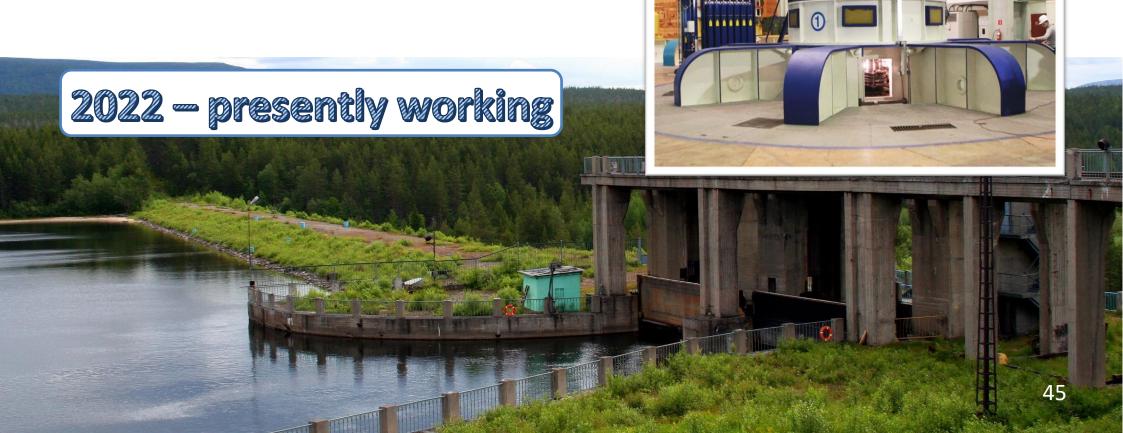

#### **ENGINEERING INFRASTRUCTURE**

**HPP-10 Cascade of Nivsky HPP** 

**Customer:** PAO «TGK – 1»

**Sector:** Energy

Work on the creation of a complex of engineering and technical means of protection at HPP-10 of the Nivsky HPP cascade.

#### **ENGINEERING INFRASTRUCTURE**

**HPP-11 Cascade of Nivsky HPP** 

**Customer:** PAO «TGK – 1»

**Sector:** Energy

Location: Russia, Murmansk region, Kandalaksha

region

Work on the creation of a complex of engineering and technical means of protection at HPP-11 of the Nivsky HPP cascade.