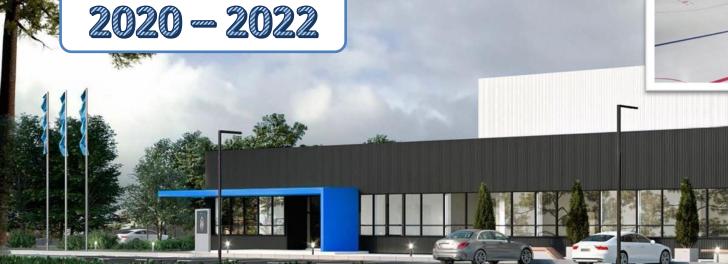

#### **ENGINEERING INFRASTRUCTURE**

Physical and health complex with an ice rink

**Customer: LLC «MRGT»** 

**Sector:** Sport

**Location:** Russia, Leningrad region, Leninskoye

**Area:** 15 000 m<sup>2</sup>

Conducting of installation of internal engineering systems as well as a complex of finishing works.