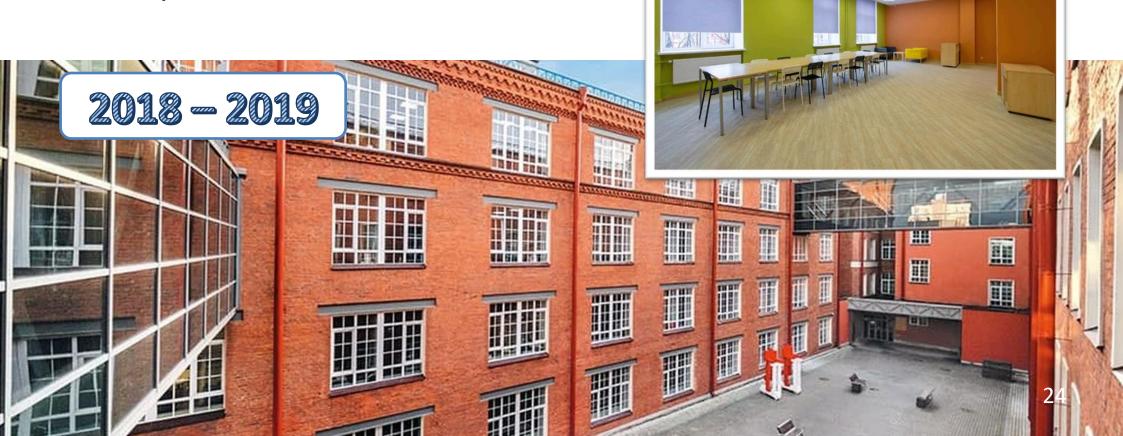

#### **ENGINEERING INFRASTRUCTURE**

**Higher School of Economics** 

**Customer:** «HSE University»

**Sector:** Education

Location: Russia, Saint-Petersburg

**General square:** 2 667 m<sup>2</sup> / 1 574 m<sup>2</sup>

Reconstruction and major repair of two academic buildings. Design and installation of engineering systems.