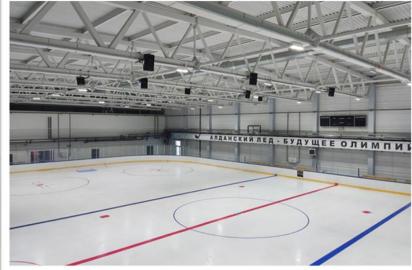

#### **GENERAL CONTRACTING**

Sports and recreation complex with an ice arena

**Customer:** LLC «MRGT»

**Sector:** Sport

Location: Russia, Sakha Republic (Yakutiya), Aldan

Area: over 4 000 m<sup>2</sup>

The general contract for the construction of a sports and recreation complex with an ice arena.

#### **GENERAL CONTRACTING**

Sports and recreation complex with an ice arena

**Customer: LLC «MRGT»** 

**Sector:** Sport

Location: Russia, Sakha Republic (Yakutiya), Chulman

Area: over 4 000 m<sup>2</sup>

The general contract for the construction of a sports and recreation complex with an ice arena.