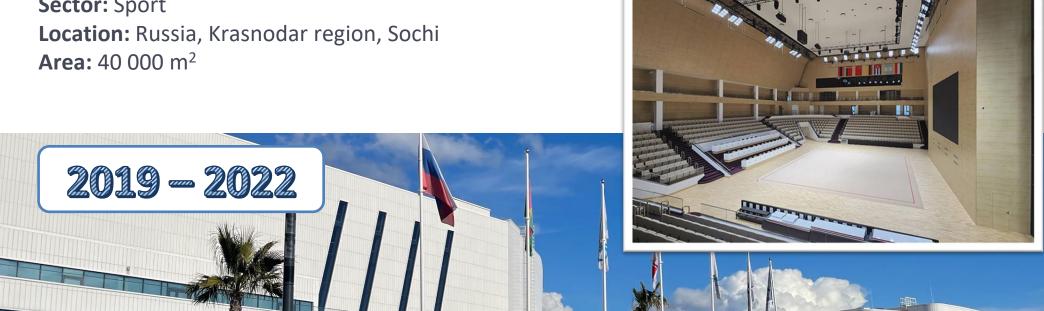

#### **ENGINEERING INFRASTRUCTURE**

**Sport complex «Martial arts Academy»** 

**Customer:** LLC «MRGT»

**Sector:** Sport

**Location:** Russia, Krasnodar region, Sochi

**Area:** 36 500 m<sup>2</sup>

A set of works on supply, installation and commissioning of ventilation, refrigeration and air conditioning systems, communication systems, data transmission systems, integrated automation and dispatching systems.