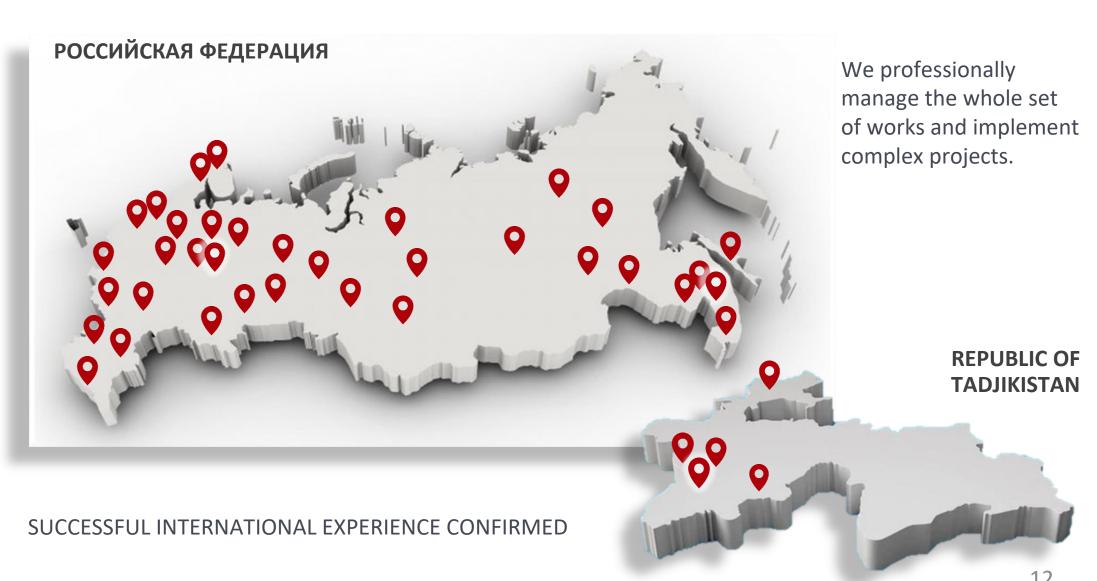

# PROJECT EXECUTION FOOTPRINT

#### **GENERAL CONTRACTING**

**Comprehensive schools in Tadjikistan** 

**Customer:** Eurasian Fund for Stabilization and

Development

**Sector:** Education

**Location:** Republic of Tadjikistan — Dushanbe, Kulyab,

The general contract for the construction of five comprehensive Russian-language schools in the Republic of Tajikistan.