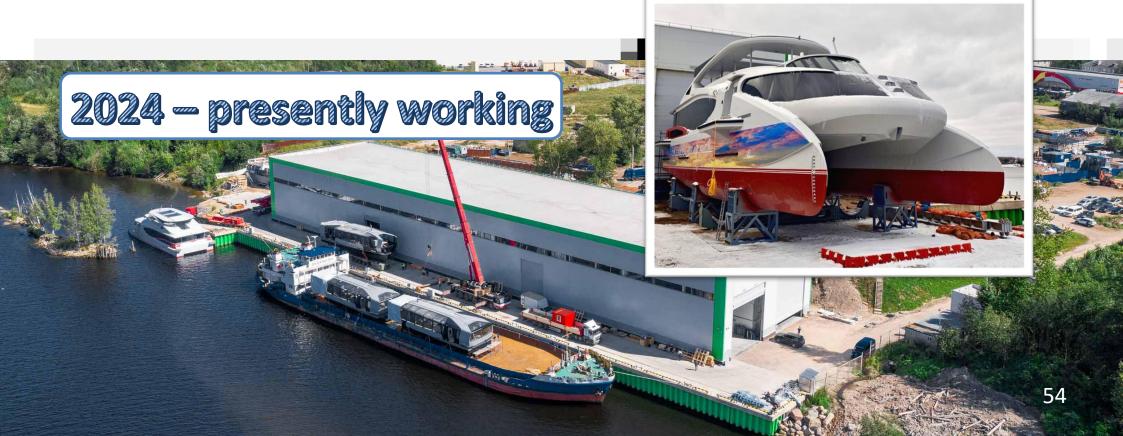

#### **ENGINEERING PREPARATION**

**Emperium Shipbuilding Complex** 

**Customer:** LLC «Emperium»

**Sector:** Transport and shipping

Location: Russia, Leningrad region

Work on site preparation for the reconstruction of the shipbuilding complex: dismantling of foundations of buildings and structures, pile fields and coatings, as well as excavation work on the organization of excavation and arrangement of embankments, removal and disposal of construction waste, garbage and soil.